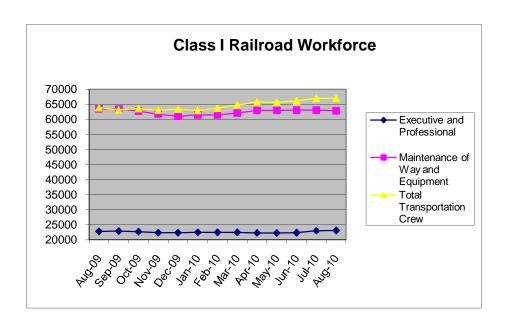

## PART 1. Number of Employees

|                                              | Number of            |        |        |  |
|----------------------------------------------|----------------------|--------|--------|--|
|                                              | Employees % of Chang |        |        |  |
|                                              | Mid-Month            | From   |        |  |
|                                              | August               | August | July   |  |
|                                              | 2010                 | 2009   | 2010   |  |
| Total - All employees                        | 152,925              | 1.91%  | -0.08% |  |
| Executives, officials, and staff assistants  | 9,112                | -1.84% | 1.02%  |  |
| Professional and administrative              | 13,969               | 3.54%  | -0.21% |  |
| Maintenance of way and structures            | 34,826               | -1.02% | -0.49% |  |
| Maintenance of equipment and stores          | 28,044               | -0.74% | 0.02%  |  |
| Transportation (other than train and engine) | 6,612                | -1.09% | 1.07%  |  |
| Transportation (train and engine)            | 60,362               | 5.59%  | -0.14% |  |

<sup>\*</sup> Average of 12 months, 1967 = 100

Source: Monthly Report of Number of Employees submitted by Class I Railroads.

These reports have not been verified by the Surface Transportation Board.

| CARRIER<br>August 2010                     |                            | L100                  | L 200                 | L 300                   | L 400                 | L500                  | L600                      | TOTAL                     |
|--------------------------------------------|----------------------------|-----------------------|-----------------------|-------------------------|-----------------------|-----------------------|---------------------------|---------------------------|
| BNSF<br>CSX<br>CN/GT Corp<br>(Includes all | 130500<br>121500<br>114900 | 1,838<br>1,170<br>361 | 3,690<br>3,270<br>494 | 8,576<br>6,146<br>1,893 | 6,898<br>4,901<br>795 | 1,431<br>1,767<br>400 | 14,771<br>11,005<br>2,346 | 37,204<br>28,259<br>6,289 |
| KCS<br>NS<br>SOO                           | 134500<br>117100<br>137700 | 287<br>1,820<br>227   | 345<br>2,685<br>432   | 454<br>6,006<br>1,130   | 365<br>5,448<br>545   | 83<br>1,389<br>178    | 1,206<br>10,787<br>1,370  | 2,740<br>28,135<br>3,882  |
| UP                                         | 139400                     | 3,409                 | 3,053                 | 10,621                  | 9,092                 | 1,364                 | 18,877                    | 46,416                    |
| TOTAL                                      |                            | 9,112                 | 13,969                | 34,826                  | 28,044                | 6,612                 | 60,362                    | 152,925                   |
| NRPC                                       | 103000                     | 1,422                 | 4,827                 | 2,931                   | 4,921                 | 2,862                 | 3,460                     | 20,423                    |
|                                            |                            |                       |                       |                         |                       |                       |                           |                           |
|                                            |                            | August                | August                | July                    |                       | % CI                  | hange                     |                           |
|                                            |                            | 2010                  | 2009                  | 2010                    |                       | Year                  | Month                     |                           |
| L 100                                      |                            | 0.112                 | 0.202                 | 0.020                   |                       | 1 0 / 10/             | 1.02%                     |                           |
|                                            |                            | 9,112<br>13,969       | 9,283<br>13,491       | 9,020<br>13,999         |                       | -1.84%<br>3.54%       | -0.21%                    |                           |
| L 200                                      |                            | 34,826                | 35,185                | 34,998                  |                       | -1.02%                | -0.21%                    |                           |
| L 300<br>L 400                             |                            | 28,044                | 28,253                | 28,039                  |                       | -0.74%                | 0.02%                     |                           |
| L500                                       |                            | 6,612                 | 6,685                 | 6,542                   |                       | -1.09%                | 1.07%                     |                           |
| L600                                       |                            | 60,362                | 57,167                | 60,448                  |                       | 5.59%                 | -0.14%                    |                           |
| TOTAL                                      |                            | 152,925               | 150,064               | 153,046                 |                       | 1.91%                 | -0.08%                    |                           |
|                                            |                            |                       |                       |                         |                       | Ratio                 | Ratio                     |                           |
|                                            |                            | 1967                  |                       | 2010                    |                       | Corresp.              |                           |                           |
|                                            |                            | Months                |                       | Months                  |                       | Months                | Month                     |                           |
|                                            |                            |                       |                       |                         |                       |                       |                           |                           |
| January                                    |                            | 614,766               |                       | 146,890                 |                       | 23.9                  | 24.1                      |                           |
| February                                   |                            | 610,335               |                       | 147,617                 |                       | 24.2                  | 24.2                      |                           |
| March                                      |                            | 608,751               |                       | 149,240                 |                       | 24.5                  | 24.5                      |                           |
| April                                      |                            | 611,136               |                       | 151,088                 |                       | 24.7                  | 24.8                      |                           |
| May                                        |                            | 613,824               |                       | 150,915                 |                       | 24.6                  | 24.8                      |                           |
| June                                       |                            | 624,153               |                       | 151,527                 |                       | 24.3                  | 24.9                      |                           |
| July                                       |                            | 623,096               |                       | 153,046                 |                       | 24.6                  | 25.1                      |                           |
| August                                     |                            | 619,419               |                       | 152,925                 |                       | 24.7                  | 25.1                      |                           |
| September                                  |                            | 606,714               |                       | 0                       |                       | 0.0                   | 0.0                       |                           |
| October                                    |                            | 597,271               |                       | 0                       |                       | 0.0                   | 0.0                       |                           |
| November                                   |                            | 593,568               |                       | 0                       |                       | 0.0                   | 0.0                       |                           |
| December                                   |                            | 590,100               |                       | 0                       |                       | 0.0                   | 0.0                       |                           |