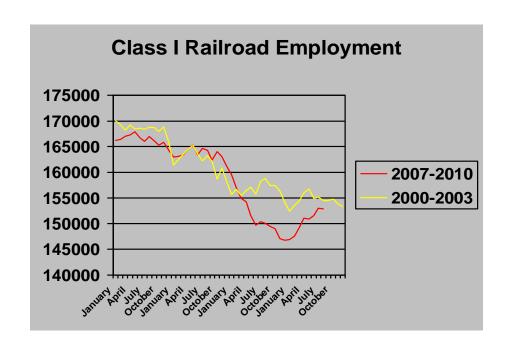

## PART 2. Indexes of employment

Index, same month 1967 = 100

Index, year 1967 = 100\*

|           | 2010 | 2009 | 2008 |           | 2010 | 2009 | 2008 |
|-----------|------|------|------|-----------|------|------|------|
| January   | 23.9 | 25.9 | 26.5 | January   | 24.1 | 26.2 | 26.7 |
| February  | 24.2 | 25.7 | 26.7 | February  | 24.2 | 25.8 | 26.8 |
| March     | 24.5 | 25.5 | 26.8 | March     | 24.5 | 25.4 | 26.8 |
| April     | 24.7 | 25.2 | 26.9 | April     | 24.8 | 25.3 | 27.0 |
| May       | 24.6 | 24.7 | 26.9 | May       | 24.8 | 24.9 | 27.1 |
| June      | 24.3 | 24.0 | 26.2 | June      | 24.9 | 24.6 | 26.8 |
| July      | 24.6 | 24.1 | 26.4 | July      | 25.1 | 24.7 | 27.0 |
| August    | 24.7 | 24.2 | 26.5 | August    | 25.1 | 24.6 | 27.0 |
| September | 0.0  | 24.6 | 26.8 | September | 0.0  | 24.5 | 26.6 |
| October   | 0.0  | 25.0 | 27.5 | October   | 0.0  | 24.5 | 26.9 |
| November  | 0.0  | 24.8 | 27.5 | November  | 0.0  | 24.1 | 26.7 |
| December  | 0.0  | 24.9 | 27.3 | December  | 0.0  | 24.1 | 26.4 |

<sup>\*</sup> Average of 12 months, 1967 = 100

Source: Monthly Report of Number of Employees submitted by Class I Railroads.

These reports have not been verified by the Surface Transportation Board.

| CARRIER<br>August 2010                     |                            | L100                  | L 200                 | L 300                   | L 400                 | L500                  | L600                      | TOTAL                     |
|--------------------------------------------|----------------------------|-----------------------|-----------------------|-------------------------|-----------------------|-----------------------|---------------------------|---------------------------|
| BNSF<br>CSX<br>CN/GT Corp<br>(Includes all | 130500<br>121500<br>114900 | 1,838<br>1,170<br>361 | 3,690<br>3,270<br>494 | 8,576<br>6,146<br>1,893 | 6,898<br>4,901<br>795 | 1,431<br>1,767<br>400 | 14,771<br>11,005<br>2,346 | 37,204<br>28,259<br>6,289 |
| KCS<br>NS<br>SOO                           | 134500<br>117100<br>137700 | 287<br>1,820<br>227   | 345<br>2,685<br>432   | 454<br>6,006<br>1,130   | 365<br>5,448<br>545   | 83<br>1,389<br>178    | 1,206<br>10,787<br>1,370  | 2,740<br>28,135<br>3,882  |
| UP                                         | 139400                     | 3,409                 | 3,053                 | 10,621                  | 9,092                 | 1,364                 | 18,877                    | 46,416                    |
| TOTAL                                      |                            | 9,112                 | 13,969                | 34,826                  | 28,044                | 6,612                 | 60,362                    | 152,925                   |
| NRPC                                       | 103000                     | 1,422                 | 4,827                 | 2,931                   | 4,921                 | 2,862                 | 3,460                     | 20,423                    |
|                                            |                            |                       |                       |                         |                       |                       |                           |                           |
|                                            |                            | August                | August                | July                    |                       | % CI                  | hange                     |                           |
|                                            |                            | 2010                  | 2009                  | 2010                    |                       | Year                  | Month                     |                           |
| L 100                                      |                            | 0.112                 | 0.202                 | 0.020                   |                       | 1 0 / 10/             | 1.02%                     |                           |
|                                            |                            | 9,112<br>13,969       | 9,283<br>13,491       | 9,020<br>13,999         |                       | -1.84%<br>3.54%       | -0.21%                    |                           |
| L 200                                      |                            | 34,826                | 35,185                | 34,998                  |                       | -1.02%                | -0.21%                    |                           |
| L 300<br>L 400                             |                            | 28,044                | 28,253                | 28,039                  |                       | -0.74%                | 0.02%                     |                           |
| L500                                       |                            | 6,612                 | 6,685                 | 6,542                   |                       | -1.09%                | 1.07%                     |                           |
| L600                                       |                            | 60,362                | 57,167                | 60,448                  |                       | 5.59%                 | -0.14%                    |                           |
| TOTAL                                      |                            | 152,925               | 150,064               | 153,046                 |                       | 1.91%                 | -0.08%                    |                           |
|                                            |                            |                       |                       |                         |                       | Ratio                 | Ratio                     |                           |
|                                            |                            | 1967                  |                       | 2010                    |                       | Corresp.              |                           |                           |
|                                            |                            | Months                |                       | Months                  |                       | Months                | Month                     |                           |
|                                            |                            |                       |                       |                         |                       |                       |                           |                           |
| January                                    |                            | 614,766               |                       | 146,890                 |                       | 23.9                  | 24.1                      |                           |
| February                                   |                            | 610,335               |                       | 147,617                 |                       | 24.2                  | 24.2                      |                           |
| March                                      |                            | 608,751               |                       | 149,240                 |                       | 24.5                  | 24.5                      |                           |
| April                                      |                            | 611,136               |                       | 151,088                 |                       | 24.7                  | 24.8                      |                           |
| May                                        |                            | 613,824               |                       | 150,915                 |                       | 24.6                  | 24.8                      |                           |
| June                                       |                            | 624,153               |                       | 151,527                 |                       | 24.3                  | 24.9                      |                           |
| July                                       |                            | 623,096               |                       | 153,046                 |                       | 24.6                  | 25.1                      |                           |
| August                                     |                            | 619,419               |                       | 152,925                 |                       | 24.7                  | 25.1                      |                           |
| September                                  |                            | 606,714               |                       | 0                       |                       | 0.0                   | 0.0                       |                           |
| October                                    |                            | 597,271               |                       | 0                       |                       | 0.0                   | 0.0                       |                           |
| November                                   |                            | 593,568               |                       | 0                       |                       | 0.0                   | 0.0                       |                           |
| December                                   |                            | 590,100               |                       | 0                       |                       | 0.0                   | 0.0                       |                           |